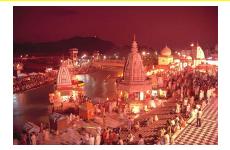

### HARIDWAR- GATEWAY TO GOD

- Experience Haridwar day tour with a local guide.
- Visit ancient Daksheswara Mahadev Temple, Ashrams, Swami Vivekanand Park.
- Walk through Bara Bazaar.
- Walk to the Har Ki Pauri attend the Ganges ceremony on the bank of Ganges during sunset.
   Time- 0600 Hours onwards.