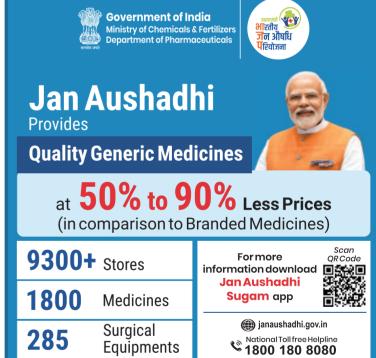

-------------------|------------------------------------------------------------------------------------|
| NIT No.                                         | SE/PRJ/15/2023-24 dated 20.05.2023                                                 |
| Description of Material &<br>Quantity (In Nos.) | Prestressed Cement Concrete (PCC) Poles 8.0<br>Mtr Long With Working Load Of 200KG |
|                                                 | 43 BOO B 1 OLD BOOK 11                                                             |

14th of June 2023 till 1200 Hrs. The tender shall be accepted through online mode only. In case, the tender process does not get completed due to any reason, no corrigendum will be published in the newspapers. The details regarding

> Superintending Engineer, Procurement, JPDCL





Equipments

#### NAME OF WORK Earnest Cost of tender Improvement of drainage system Manali Town in Tehsil Manali 2,87,36,050/-Last date of filing/uploading the tender through e-tendering 03.06.2023 up to 11.00 AM. The tender forms and other detaile conditions can be obtained from the website https://hptenders.gov.in HIM SUCHNA AVAM JAN SAMPARK **Executive Engine** IN THE HIGH COURT OF DELHI AT NEW DELHI

(ORIGINAL COMPANY JURISDICTION) IN THE MATTER OF COMPANIES ACT, 1956 AND IN THE MATTER OF OJJUS FIDELITY HEALTHCARE (P) LTD. (IN LIQN.)

> IN C.F. NO. 791/2014 **FORM NO. 63** (See rule 148(1)]

Advertisement of Notice to Secured Creditors/unsecured creditors/ preferential creditors & Workmen to prove their claim

Notice is hereby given to all the creditors (secured & unsecured ) prefere